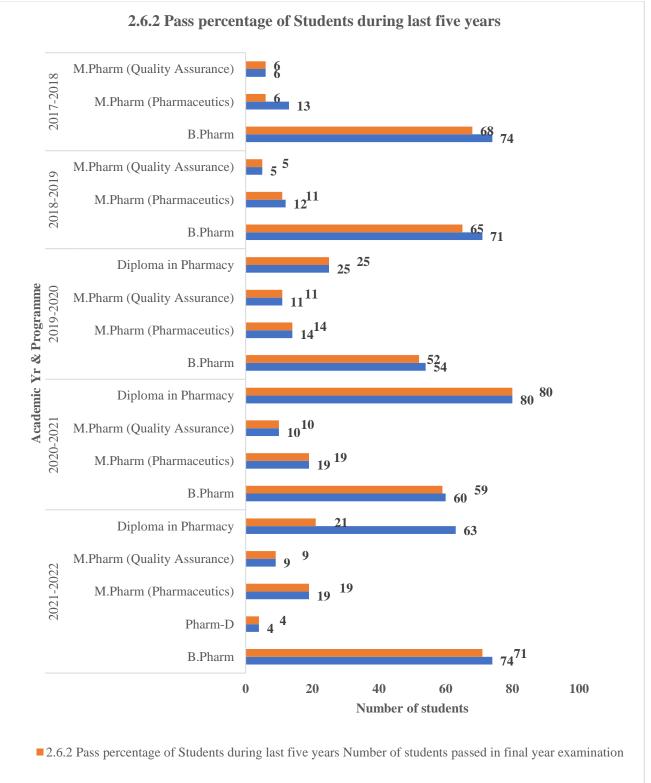

**2.6.2. Pass percentage of Students during last five years** 

2.6.2.1. Number of final year students who passed the university examination year wise during the last five years

2.6.2 Pass percentage of Students during last five years Number of students appeared in the final year examination

Principal Indira College of Pharmacy Vishnupuri, Nanded-06.