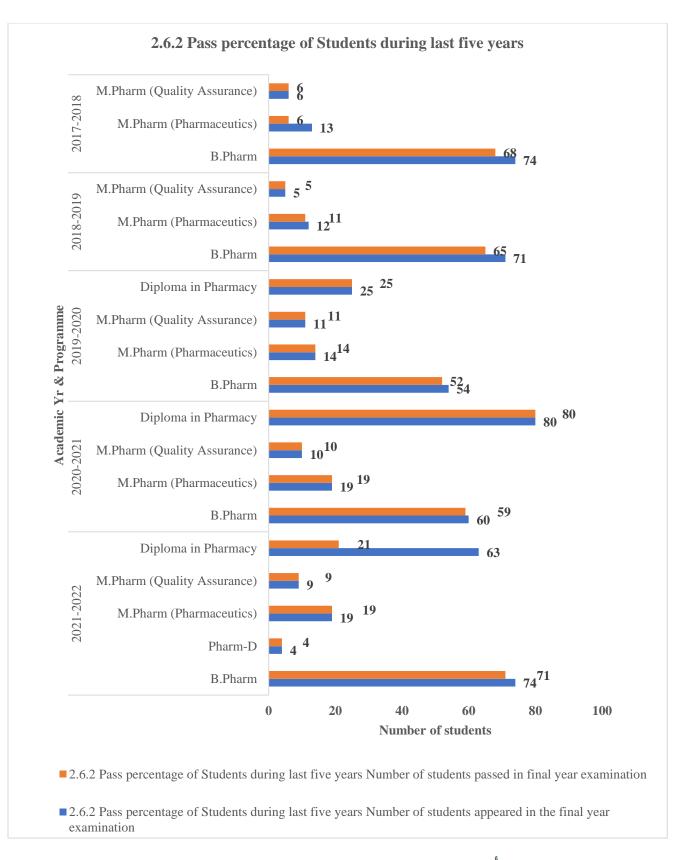

- 2.6.2. Pass percentage of Students during last five years
- 2.6.2.1. Number of final year students who passed the university examination year wise during the last five years