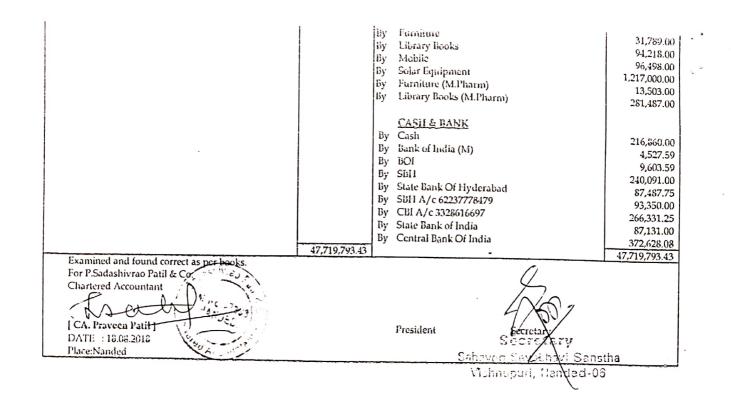

Rs

PROPERTY & ASSETS

Rs

Rs

Rs

C

2,12,03,621.90

19,79,268.71 3,19,36,735.84 The above Balancesheet to the best of my/our belief contains a true A/c of the Funds & Liabilities & of the Property Assets of the trust. Sahayon Sovabhavi Sansthe Vichnupuri, Nanded-06 . a) In C/a with /In Fixed Deposit A/c with ## with the Trustees Geef Less: Surplus } Expenditure A/c Income Outstanding Rent, Interest & Other Income Balance as per Balance Sheet Less: Appropriation, if any Add: Deficit } As per Incorr Difference in Balance Sheet Cash & Bank Balances Q Income & Expenditure TOTAL Rs: PLACE : - Nanded DATE :- 24.10.2022 c) With the Manager 30,10,432.79 3,19,36,735.84 Chartered Accountants -moncond As per our report even date Auditor (1,02,13,552.18) 1,32,23,984.97 CO.+ SINVE ARTING NA ACOUNT Nem. No. 0 7598 4 Balance as per last Balance Sheet Add: Surplus ) As per Income & Less: Deficit } Expenditure Alc TOTAL Rs: Less: Appropriation, if any DATE > 24.10.2022 UDIN: 22037598BATRDD9615 Income & Expenditure Alc PLACE : - Nanded