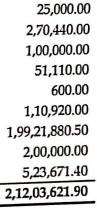

Rs

PROPERTY & ASSETS

Rs

Rs

Rs

C

2,12,03,621.90

19,79,268.71 3,19,36,735.84 The above Balancesheet to the best of my/our belief contains a true A/c of the Funds & Liabilities & of the Property Assets of the trust. Sahayon Sovabhavi Sansthe Vichnupuri, Nanded-06 . a) In C/a with /In Fixed Deposit A/c with ## with the Trustees Geef Less: Surplus } Expenditure A/c Income Outstanding Rent, Interest & Other Income Balance as per Balance Sheet Less: Appropriation, if any Add: Deficit } As per Incorr Difference in Balance Sheet Cash & Bank Balances Q Income & Expenditure TOTAL Rs: PLACE : - Nanded DATE :- 24.10.2022 c) With the Manager 30,10,432.79 3,19,36,735.84 Chartered Accountants -moncond As per our report even date Auditor (1,02,13,552.18) 1,32,23,984.97 CO.+ SINVE ARTING NA ACOUNT Nem. No. 0 7598 4 Balance as per last Balance Sheet Add: Surplus ) As per Income & Less: Deficit } Expenditure Alc TOTAL Rs: Less: Appropriation, if any DATE > 24.10.2022 UDIN: 22037598BATRDD9615 Income & Expenditure Alc PLACE : - Nanded